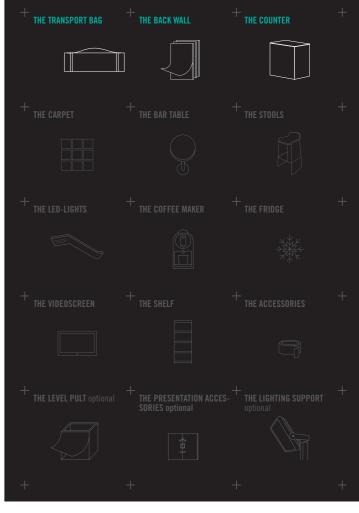

The equipment: interchangeable fronts on `Frameless´-frames, a large sturdy counter with stool(s), refrigerator, coffee machine, monitor, etc.

**Weatherproof advertising space:** The trailer can be parked outside. No extra indoor space is needed and additional storage costs can be avoided.

Easy handling: **OUT OF THE BOX.LARGE** is safely packed within the **smallest space**. Due to a 4-sided **movable substructure** shipping via truck, train or plane is easily made possible.

Interchangeable fronts on `frameless´-frames, a large sturdy counter, refrigerator, coffee machine, screen and much more - the perfect composition of all high-end components support a first-class presentation at all fairs and events.

# OOTB.MEDIUM DESIGN MIRACLE - IMPRESSIVELY EFFICIENT.

A first-class and sales-promoting presentation of your company is guaranteed by the high-quality and comprehensive equipment: exchangeable fronts using our `frameless´-frames, design LED-lights, desk, bar stool, high table and more.