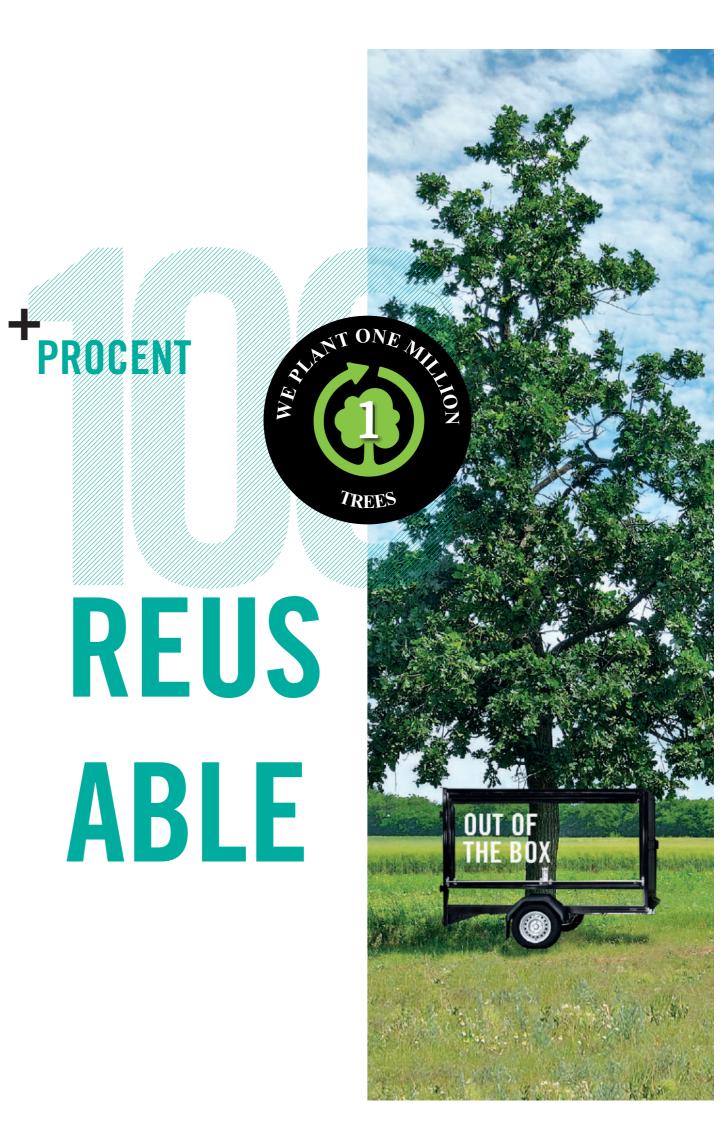

Due to our high quality materials and the safe storage in the Out of the Box trailer, the system can be reused 100% for different events over the years. By storing and transporting the system in the perfectly adapted car trailer, you can dispense with additional packaging for the components and save unnecessary waste. Set a sign for sustainability and switch to Out of the Box now. A system that is aware of its responsibility.

We try to spread a sustainable, environmentally friendly idea. This is why we are a member of the **TREEDAY.NET platform**, which is listing and rating sustainable companies in your area. Furthermore, we support a reforestation project in Ethiopia for the fight against erosion. In close cooperation with women's and farmers' cooperatives it finances tree nurseries and the reforestation of eroded mountain slopes and hills with tree types that are native to the region.

100% REUSABLE // COST-EFFECTIVE // RESOURCE-EFFICIENT //
HIGH QUALITY // DURABLE // EASY TO ASSEMBLE // FLEXIBLE //
A SYSTEM THAT RESPECTS THE ENVIRONMENT

**OUT OF THE BOX.LARGE** 

OOTB.LARGE
THIS IS HOW
YOU BECOME
THE TOP-BRANDAMBASSADOR.