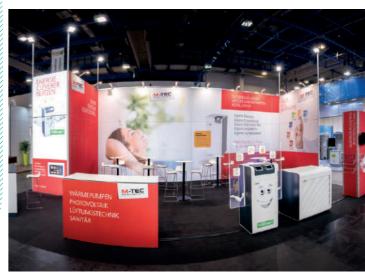

## THE SYNTHESIS OF FLEXIBILITY AND MOBILITY MADE IN AUSTRIA

**OUT OF THE BOX.PREMIUM** 

#### OOTB.PREMIUM A TRAILER WITH MANY FOLLOWERS.

OUT OF THE BOX - a mobile, modular and customizable presentation system for every occasion.

Exhibition stands between the sizes of 1 m2 and 40 m2 can be set up without great expenditure of time and resources. The perfectly adapted trailer includes walls, covered in your design, high-quality furniture and lots of accessories. Your benefit: A system that is flexible, mobile and durable.

The concept: All high-end components are stored on a **car trailer**. For optimum storage and transport. Unloading and reloading directly from the trailer. Whatever the occasion, whatever the circumstances: with Out of the Box you are prepared.

The equipment: interchangeable fronts on `Frameless´-frames, a large sturdy counter with stool(s), refrigerator, coffee machine, monitor, etc.

**Weatherproof advertising space:** The trailer can be parked outside. No extra indoor space is needed and additional storage costs can be avoided.

That's it: The unique synthesis of professional appearance and **maximum mobility**. Everything stowed safely and properly, in the most compact way.