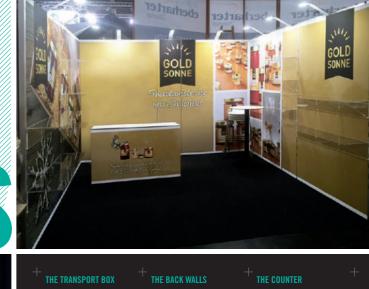

#### OOTB.PREMIUM A TRAILER WITH MANY FOLLOWERS.

OUT OF THE BOX - a mobile, modular and customizable presentation system for every occasion.

Exhibition stands between the sizes of 1 m2 and 40 m2 can be set up without great expenditure of time and resources. The perfectly adapted trailer includes walls, covered in your design, high-quality furniture and lots of accessories. Your benefit: A system that is flexible, mobile and durable.

The concept: All high-end components are stored on a **car trailer**. For optimum storage and transport. Unloading and reloading directly from the trailer. Whatever the occasion, whatever the circumstances: with Out of the Box you are prepared.

The equipment: interchangeable fronts on `Frameless´-frames, a large sturdy counter with stool(s), refrigerator, coffee machine, monitor, etc.

**Weatherproof advertising space:** The trailer can be parked outside. No extra indoor space is needed and additional storage costs can be avoided.

That's it: The unique synthesis of professional appearance and **maximum mobility**. Everything stowed safely and properly, in the most compact way.