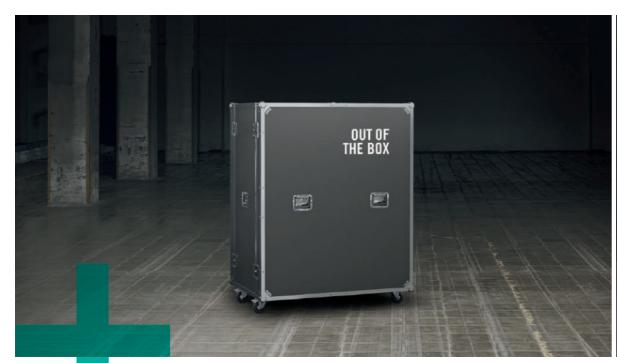

The concept: All high-end components are stored on a **car trailer**. For optimum storage and transport. Unloading and reloading directly from the trailer. Whatever the occasion, whatever the circumstances: with Out of the Box you are prepared.

That's it: The unique synthesis of professional appearance and **maximum mobility**. Everything stowed safely and properly, in the most compact way.

Easy handling: **OUT OF THE BOX.LARGE** is safely packed within the **smallest space**. Due to a 4-sided **movable substructure** shipping via truck, train or plane is easily made possible.

Interchangeable fronts on `frameless´-frames, a large sturdy counter, refrigerator, coffee machine, screen and much more - the perfect composition of all high-end components support a first-class presentation at all fairs and events.