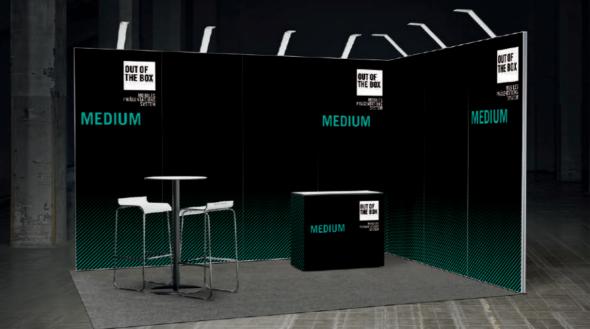

SUSTAINABILITY // TIME SAVING // RESUPPLY-SECURITY // MOBILITY // QUALITY // ECONOMICAL // EASY ASSEMBLY // SIMPLE STORAGE // DIVERSITY // EXPANDABLE // INDIVIDUAL DESIGN

**OUT OF THE BOX.MEDIUM** 

With OUT OF THE BOX.MEDIUM ready for any kind of mission.

Between 1 m2 and 12 m2, the system adapts to any space in no time at all. Compactly and securely packed in the size of a pallet, it is easy to transport and ship. Maximum flexibility and time saving guaranteed!

# OOTB.MEDIUM DESIGN MIRACLE - IMPRESSIVELY EFFICIENT.

A first-class and sales-promoting presentation of your company is guaranteed by the high-quality and comprehensive equipment: exchangeable fronts using our `frameless´-frames, design LED-lights, desk, bar stool, high table and more.

To save the time resources of your employees, the product is designed so that it can be set up in about **30 minutes** by **one person** without much technical knowledge.

Would you have guessed that a complete exhibition stand - packed - would fit on the floor space of a standard **euro-pallet**? And all of this packed absolutely safely for an **easy transport** weather by freight or in your own transporter.