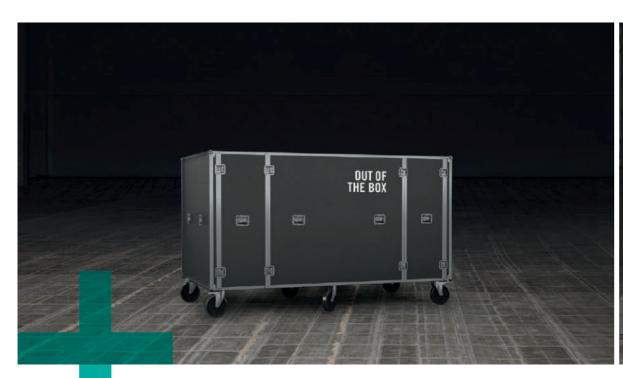

The concept: All high-end components are stored on a **car trailer**. For optimum storage and transport. Unloading and reloading directly from the trailer. Whatever the occasion, whatever the circumstances: with Out of the Box you are prepared.

The equipment: interchangeable fronts on `Frameless´-frames, a large sturdy counter with stool(s), refrigerator, coffee machine, monitor, etc.

**Weatherproof advertising space:** The trailer can be parked outside. No extra indoor space is needed and additional storage costs can be avoided.

That's it: The unique synthesis of professional appearance and **maximum mobility**. Everything stowed safely and properly, in the most compact way.