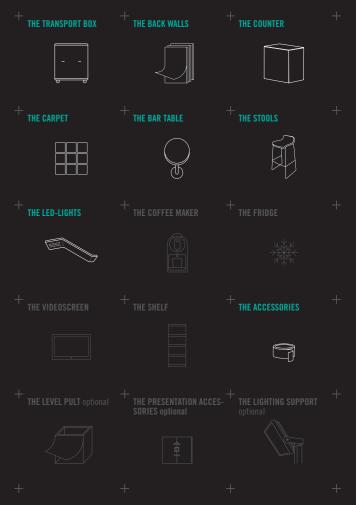

The equipment: interchangeable fronts on `Frameless´-frames, a large sturdy counter with stool(s), refrigerator, coffee machine, monitor, etc.

**Weatherproof advertising space:** The trailer can be parked outside. No extra indoor space is needed and additional storage costs can be avoided.

Easy handling: **OUT OF THE BOX.LARGE** is safely packed within the **smallest space**. Due to a 4-sided **movable substructure** shipping via truck, train or plane is easily made possible.

Interchangeable fronts on `frameless´-frames, a large sturdy counter, refrigerator, coffee machine, screen and much more - the perfect composition of all high-end components support a first-class presentation at all fairs and events.

# OOTB.MEDIUM DESIGN MIRACLE - IMPRESSIVELY EFFICIENT.

A first-class and sales-promoting presentation of your company is guaranteed by the high-quality and comprehensive equipment: exchangeable fronts using our `frameless´-frames, design LED-lights, desk, bar stool, high table and more.