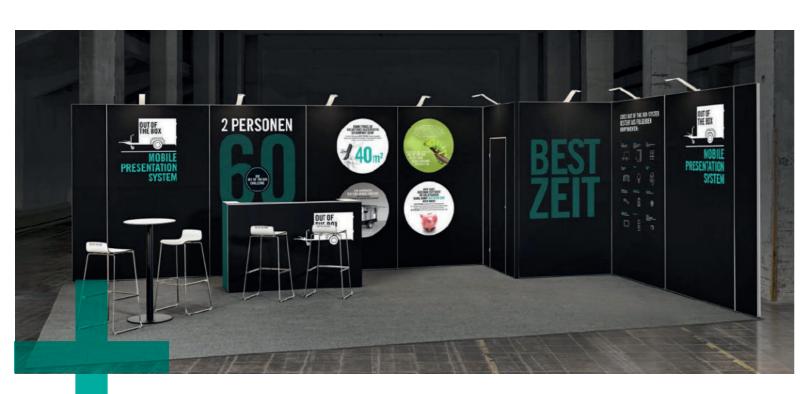

#### The sky is the limit. And much more.

With the development of our **LARGE** system we have tried to offer our customers the possibility to also ship their premium exhibition stand, in sizes between **1 m2** and **40 m2**, worldwide. We know that your time is precious. That is why our system has been developed in such a way that only **two people** can simply set it up in about **60 minutes**.

Easy handling: **OUT OF THE BOX.LARGE** is safely packed within the **smallest space**. Due to a 4-sided **movable substructure** shipping via truck, train or plane is easily made possible.

Interchangeable fronts on `frameless´-frames, a large sturdy counter, refrigerator, coffee machine, screen and much more - the perfect composition of all high-end components support a first-class presentation at all fairs and events.