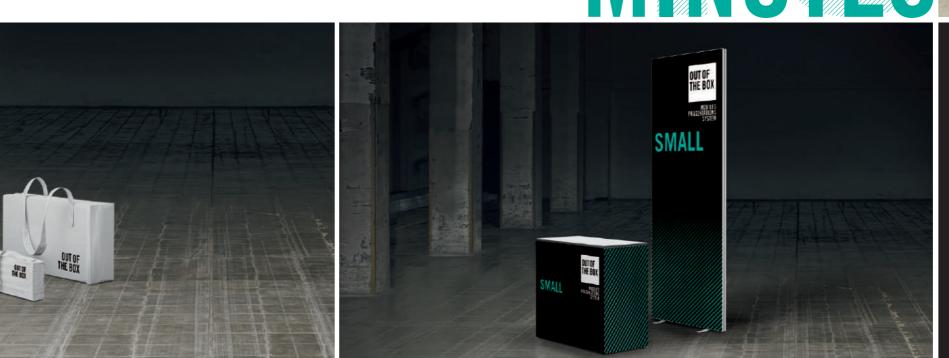

#### Your future tradeshow appearance!

With the **OUT OF THE BOX-Start-Package** you are prepared to realize a complete presentation stand. Due to its well designed construction it is compactly stowed away in two carrying bags and therefore can easily be transported in a car. Furthermore, it offers a high-quality and durable alternative to the conventional roll-up and can be set up as well as taken down by one person in 10 minutes only.

With the Small-System you can realise a small but high-quality presentation stand while at the same time communicate your marketing message in a convincing way.

The equipment including a desk and our `frameless'-frames with **interchangeable designs** withstands even high demands.