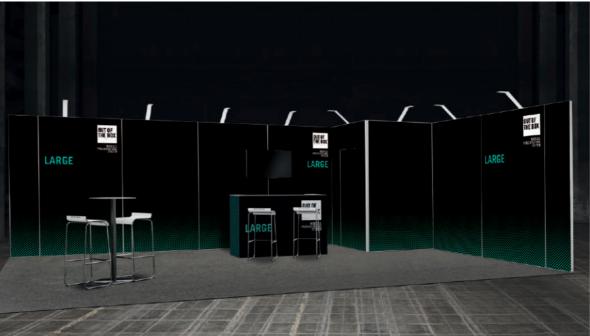

#### The sky is the limit. And much more.

With the development of our **LARGE** system we have tried to offer our customers the possibility to also ship their premium exhibition stand, in sizes between **1 m2** and **40 m2**, worldwide. We know that your time is precious. That is why our system has been developed in such a way that only **two people** can simply set it up in about **60 minutes**.

Easy handling: **OUT OF THE BOX.LARGE** is safely packed within the **smallest space**. Due to a 4-sided **movable substructure** shipping via truck, train or plane is easily made possible.

Interchangeable fronts on `frameless´-frames, a large sturdy counter, refrigerator, coffee machine, screen and much more - the perfect composition of all high-end components support a first-class presentation at all fairs and events.