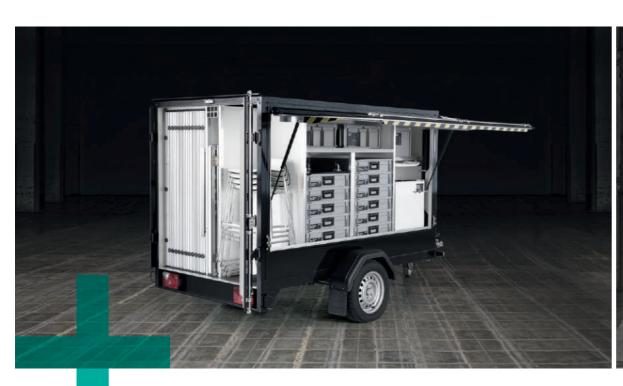

The concept: All high-end components are stored on a **car trailer**. For optimum storage and transport. Unloading and reloading directly from the trailer. Whatever the occasion, whatever the circumstances: with Out of the Box you are prepared.

The equipment: interchangeable fronts on `Frameless´-frames, a large sturdy counter with stool(s), refrigerator, coffee machine, monitor, etc.

**Weatherproof advertising space:** The trailer can be parked outside. No extra indoor space is needed and additional storage costs can be avoided.

That's it: The unique synthesis of professional appearance and **maximum mobility**. Everything stowed safely and properly, in the most compact way.