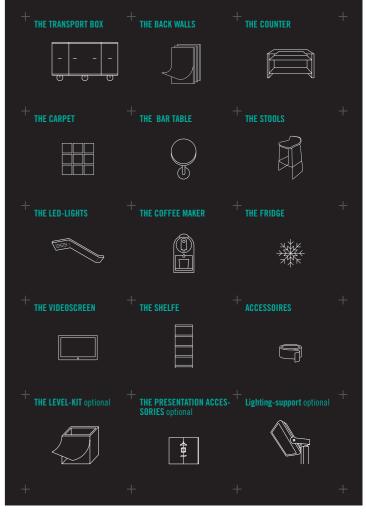

The equipment: interchangeable fronts on `Frameless´-frames, a large sturdy counter with stool(s), refrigerator, coffee machine, monitor, etc.

**Weatherproof advertising space:** The trailer can be parked outside. No extra indoor space is needed and additional storage costs can be avoided.

Easy handling: **OUT OF THE BOX.LARGE** is safely packed within the **smallest space**. Due to a 4-sided **movable substructure** shipping via truck, train or plane is easily made possible.

Interchangeable fronts on `frameless´-frames, a large sturdy counter, refrigerator, coffee machine, screen and much more - the perfect composition of all high-end components support a first-class presentation at all fairs and events.

# OOTB.MEDIUM DESIGN MIRACLE - IMPRESSIVELY EFFICIENT.

A first-class and sales-promoting presentation of your company is guaranteed by the high-quality and comprehensive equipment: exchangeable fronts using our `frameless´-frames, design LED-lights, desk, bar stool, high table and more.