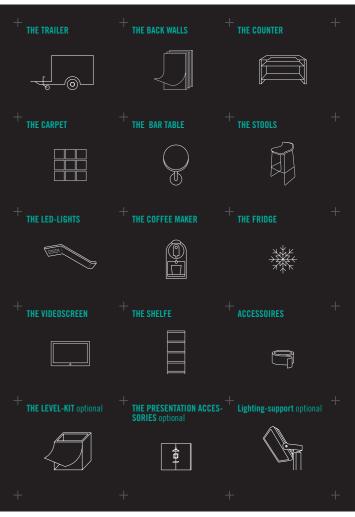

The concept: All high-end components are stored on a **car trailer**. For optimum storage and transport. Unloading and reloading directly from the trailer. Whatever the occasion, whatever the circumstances: with Out of the Box you are prepared.

The equipment: interchangeable fronts on `Frameless´-frames, a large sturdy counter with stool(s), refrigerator, coffee machine, monitor, etc.

**Weatherproof advertising space:** The trailer can be parked outside. No extra indoor space is needed and additional storage costs can be avoided.

Easy handling: **OUT OF THE BOX.LARGE** is safely packed within the **smallest space**. Due to a 4-sided **movable substructure** shipping via truck, train or plane is easily made possible.

Interchangeable fronts on `frameless´-frames, a large sturdy counter, refrigerator, coffee machine, screen and much more - the perfect composition of all high-end components support a first-class presentation at all fairs and events.