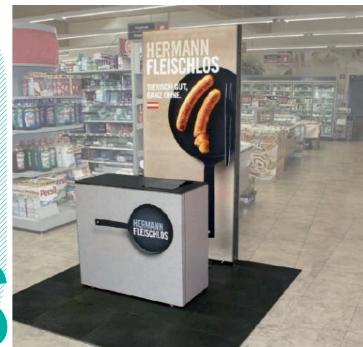

With the Small-System you can realise a small but high-quality presentation stand while at the same time communicate your marketing message in a convincing way.

The equipment including a desk and our `frameless'-frames with **interchangeable designs** withstands even high demands.