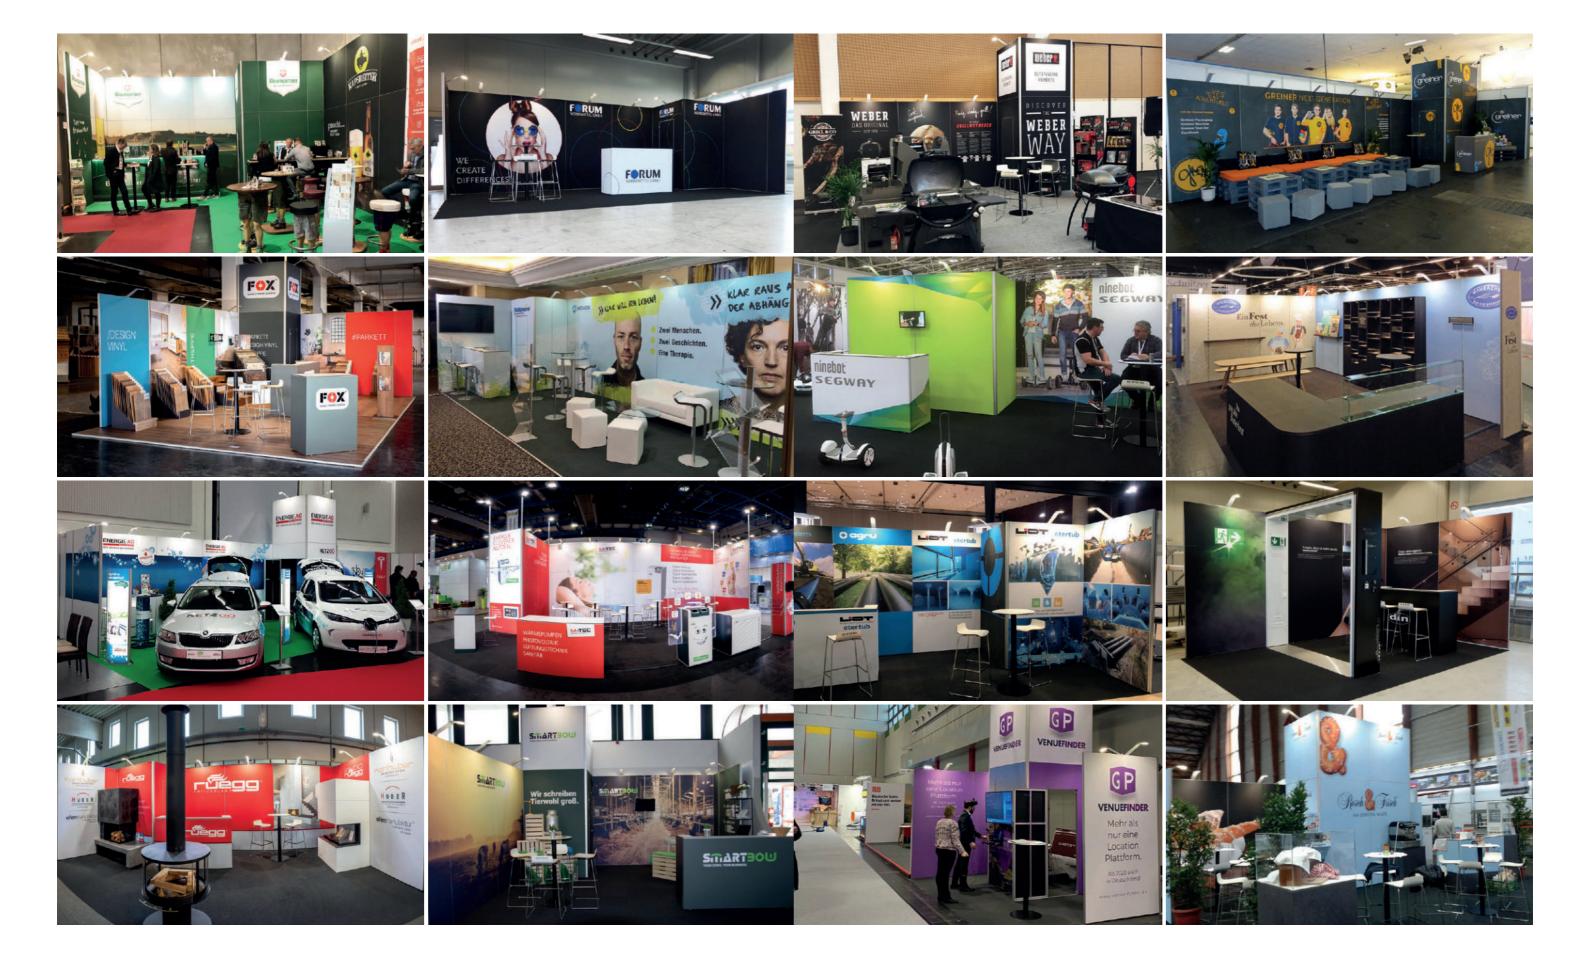

#### OOTB.PREMIUM A TRAILER WITH MANY FOLLOWERS.

OUT OF THE BOX - a mobile, modular and customizable presentation system for every occasion.

Exhibition stands between the sizes of 1 m2 and 40 m2 can be set up without great expenditure of time and resources. The perfectly adapted trailer includes walls, covered in your design, high-quality furniture and lots of accessories. Your benefit: A system that is flexible, mobile and durable.

### OUT OF THE BOX ADAPTS PERFECTLY TO ANY MISSION.

OUT OF THE BOX
MOBILE PRESENTATIONSYSTEM

CARL-AUER-VON-WELSBACH-STRASSE 21 A-4614 MARCHTRENK, AUSTRIA

T +43 7243 930 81 100 Office@outofthebox.at