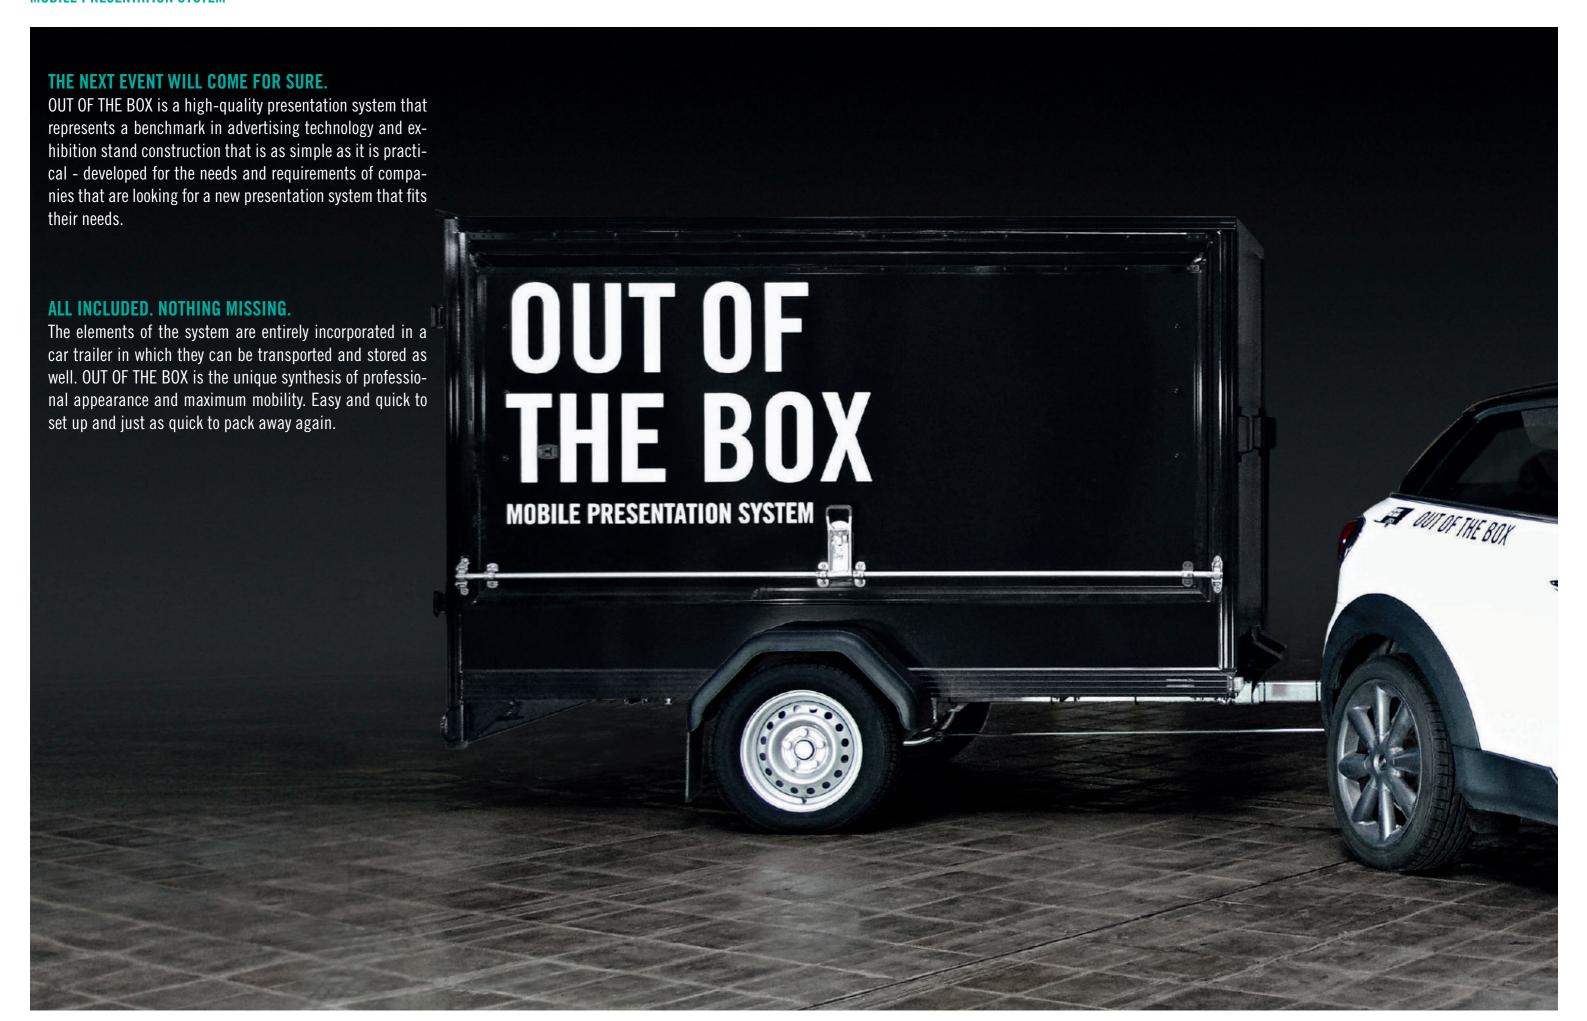

The concept: All high-end components are stored on a **car trailer**. For optimum storage and transport. Unloading and reloading directly from the trailer. Whatever the occasion, whatever the circumstances: with Out of the Box you are prepared.

The equipment: interchangeable fronts on `Frameless´-frames, a large sturdy counter with stool(s), refrigerator, coffee machine, monitor, etc.

**Weatherproof advertising space:** The trailer can be parked outside. No extra indoor space is needed and additional storage costs can be avoided.

That's it: The unique synthesis of professional appearance and **maximum mobility**. Everything stowed safely and properly, in the most compact way.